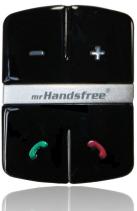

# **KEY FEATURES**

- Bluetooth® carkit
- **Multipoint:**

connect & use 2 phones at the same time

- Innovative Extreme Audio Technology™
- Easy to use
- Small size: fits everywhere in your car!
- Excellent sound quality:

## TECHNICAL SPECIFICATIONS

| <ul> <li>User Interface</li> </ul> | 2 buttons (green & red)   Volume buttons                      |
|------------------------------------|---------------------------------------------------------------|
| <ul><li>Dimensions</li></ul>       | Button unit: 30 x 40 x 9 mm   Speaker unit: 134 x 58 x 30 mm  |
| <ul><li>Weight</li></ul>           | Button unit: 60 grams (cable incl.)   Speaker unit: 126 grams |
| Color                              | Black                                                         |
| <ul> <li>Sound Quality</li> </ul>  | NEW Full duplex, DSP, echo cancellation & Advanced Noise      |
|                                    | Reduction (ANR)                                               |
| <ul><li>Microphone</li></ul>       | On swivel mount, adjustable direction                         |
| <ul> <li>Multi-pairing</li> </ul>  | Up to 8 phones                                                |
| <ul> <li>Multipoint</li> </ul>     | Up to 2 phones                                                |