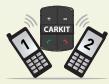

#### **MULTIPOINT**

#### **Advanced Multipoint solution**

- Connection of 2 phones to 1 carkit at the same time
- During active call on 1 phone you can easily:
  - Accept or reject an incoming call on 2nd phone
  - Put active call on phone 1 on hold
  - Switch active calls between both phones