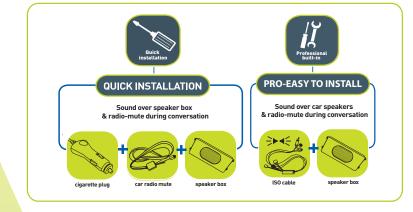

eaker unit: 126 grams |
| Color                              | Black                                                         |
| <ul> <li>Sound Quality</li> </ul>  | NEW Full duplex, DSP, echo cancellation & Advanced Noise      |
|                                    | Reduction (ANR)                                               |
| <ul><li>Microphone</li></ul>       | On swivel mount, adjustable direction                         |
| <ul> <li>Multi-pairing</li> </ul>  | Up to 8 phones                                                |
| <ul> <li>Multipoint</li> </ul>     | Up to 2 phones                                                |

## **INSTALLATION OPTIONS**

Bluetooth® compliance Bluetooth® 2.1 + EDR

# **PACKAGE CONTENTS**

Button unit Speaker unit Microphone Mounting parts